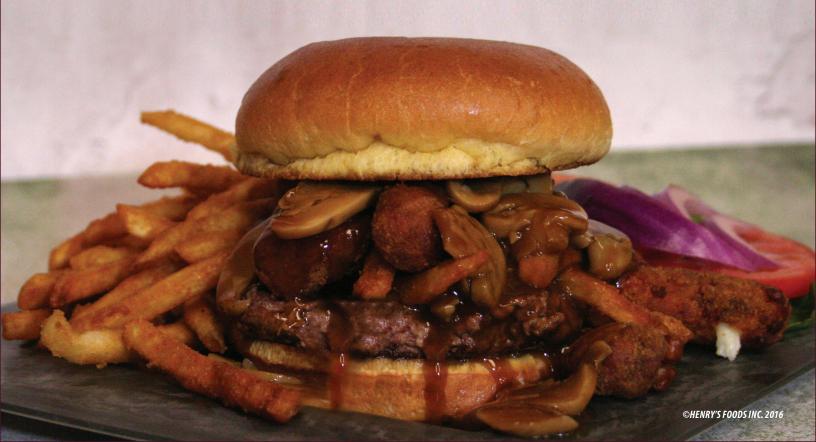

## POUTINE BURGER

## INGREDIENTS

2004109 Sliced Mushroom 1414515 Brown Gravy 1648496 Brioche Bun 1600105 1/3 Cloud Burger 1674548 Brew City French fry 1681386 Cheese Curds

To assemble burger; place burger on bottom bun and top with 2 oz. french fry, 2 oz. cheese curd and then 2 oz. mushroom gravy over the top.

Finish with placing the top bun.

RECOMMENDED GARNISH; DILL PICKLES, LETTUCE, TOMATO AND RED ONION