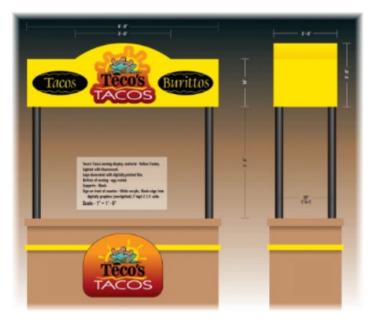

### **IMAGE SAYS EVERYTHING!**

Exterior Signage Available In Several Different Shapes & Sizes

Sintra Is a Great Way To Jazz Up Any Area Of Your Deli!